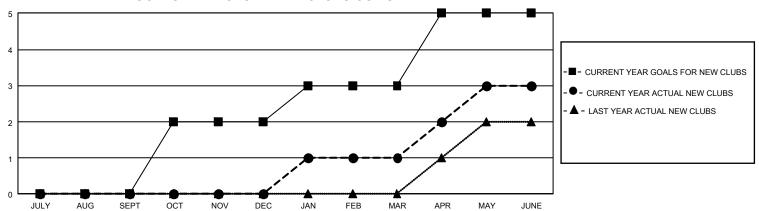

## GMT Constitutional Area 2, Group D

REPORT DOES NOT INCLUDE CLUBS IN UNDISTRICTED AREAS.

| Clubs                 |               |           |               | Members               |                         |                         |                                                    |
|-----------------------|---------------|-----------|---------------|-----------------------|-------------------------|-------------------------|----------------------------------------------------|
| RESULTS FOR 2023-2024 |               |           |               | RESULTS FOR 2023-2024 |                         |                         |                                                    |
| QUARTER               | NEW CLUB GOAL | NEW CLUBS | DROPPED CLUBS | QUARTER MEN           | IBER GROWTH NET<br>GOAL | MEMBER GROWTH<br>ACTUAL | DROPPED MEMBERS<br>ACTUAL (including<br>transfers) |
| JULY/AUG/SEPT         | 0             | 0         | 0             | JULY/AUG/SEPT         | 165                     | 111                     | 119                                                |
| OCT/NOV/DEC           | 6             | 0         | 1             | OCT/NOV/DEC           | 210                     | 207                     | 238                                                |
| JAN/FEB/MAR           | 3             | 1         | 0             | JAN/FEB/MAR           | 210                     | 219                     | 125                                                |
| APR/MAY/JUNE          | 6             | 2         | 6             | APR/MAY/JUNE          | 210                     | 244                     | 264                                                |