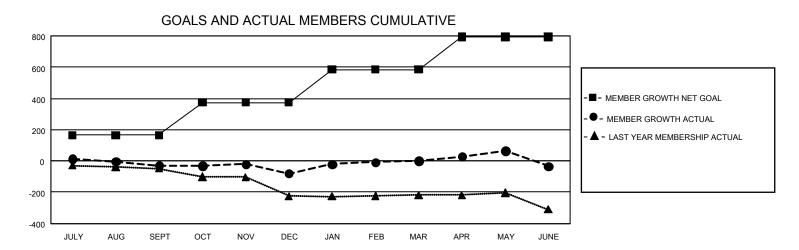

## GMT Constitutional Area 2, Group D

REPORT DOES NOT INCLUDE CLUBS IN UNDISTRICTED AREAS.

| Clubs                 |               |           |               | Members               |                         |                         |                                                    |
|-----------------------|---------------|-----------|---------------|-----------------------|-------------------------|-------------------------|----------------------------------------------------|
| RESULTS FOR 2023-2024 |               |           |               | RESULTS FOR 2023-2024 |                         |                         |                                                    |
| QUARTER               | NEW CLUB GOAL | NEW CLUBS | DROPPED CLUBS | QUARTER MEN           | IBER GROWTH NET<br>GOAL | MEMBER GROWTH<br>ACTUAL | DROPPED MEMBERS<br>ACTUAL (including<br>transfers) |
| JULY/AUG/SEPT         | 0             | 0         | 0             | JULY/AUG/SEPT         | 165                     | 111                     | 119                                                |
| OCT/NOV/DEC           | 6             | 0         | 1             | OCT/NOV/DEC           | 210                     | 207                     | 238                                                |
| JAN/FEB/MAR           | 3             | 1         | 0             | JAN/FEB/MAR           | 210                     | 219                     | 125                                                |
| APR/MAY/JUNE          | 6             | 2         | 6             | APR/MAY/JUNE          | 210                     | 244                     | 264                                                |